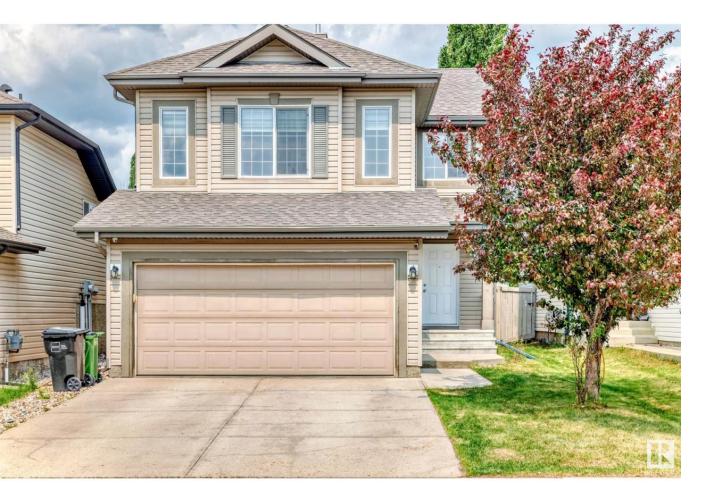

## Edmonton Alberta

Welcome to this stunning 2-storey home, tucked into a quite cul-de-sac in ELLERSLIE. This stunning fully finished home has over 2100 SQFT living space. The open concept main floor features a large living room, spacious kitchen , dining area and a half bath. The upper floor has a huge bonus room with gas fireplace, spacious primary bedroom with walk in closet and 4pc ensuite, two other bedrooms and a full bath. The basement is fully finished with a large rec area and a flex space that can easily be converted to a bedroom. Recent updates include SHINGLES (2023)HWT (2024 ) PAINT (2025) . The meticulously maintained huge backyard with a large deck and HOT TUB for summer BBQ and gatherings. The HEATED GARAGE is another convenient feature. This home is conveniently located near essential amenities, including playground, parks, schools, shopping and the Anthony Henday. This is a fantastic family home in a great location! (id:6769)