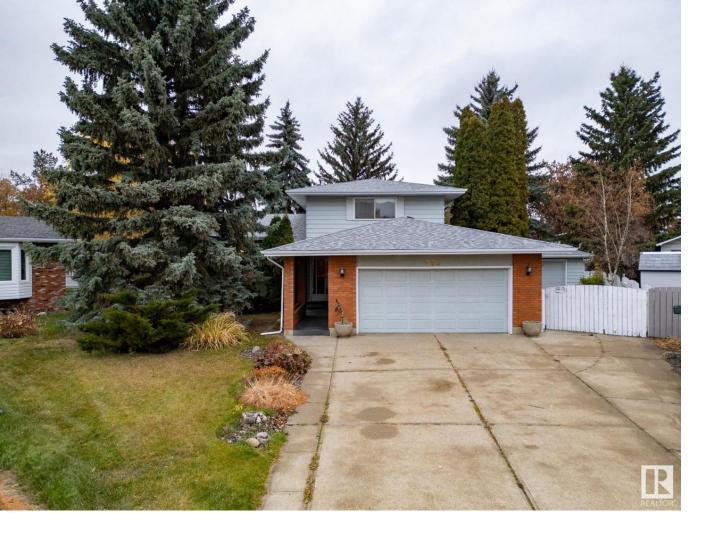

## 773 LEE RIDGE Road Edmonton AB

\$483,000

Welcome to Lee Ridge in Mill Woods, Southeast Edmonton! This stunning home sits on one of the LARGEST LOTS in the area, surrounded by mature trees in a QUIET CUL-DE-SAC. Key features include a SPACIOUS SUNROOM, a DOUBLE ATTACHED GARAGE, an additional HEATED OVERSIZED SINGLE DETACHED GARAGE, and a FINISHED BASEMENT with a bedroom, full bath, family room, and ample crawl space storage. The home has been FRESHLY PAINTED, and the roof is just 5 YEARS OLD. Ideally located just a short drive from Grey Nuns Hospital, the new LRT station, schools, grocery stores, gyms, medical offices, South Edmonton Common, Whitemud, Anthony Henday and the airport, this is a rare opportunity you don't want to miss. Make this home yours today!