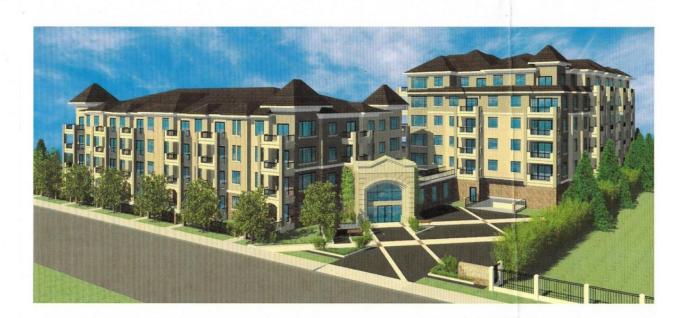

## Edmonton Alberta \$4,998,000

Opportunity knocking! Excellent Development site located in very mature neighborhood - Forest Height. Just approval by city to RM h23 new zoning. It will allow up to 6 story with no limit to density and No requirement parking stall required. Perfect for high demand rental project. As per current market there are very limit large infill land available in the city. The best use of this land will be consider 6 storey wood construction with one level of underground heated parking. Total 200-230 units. Asking \$4,988,000.00 (below Appraisal value) for quick sale. (id:6769)