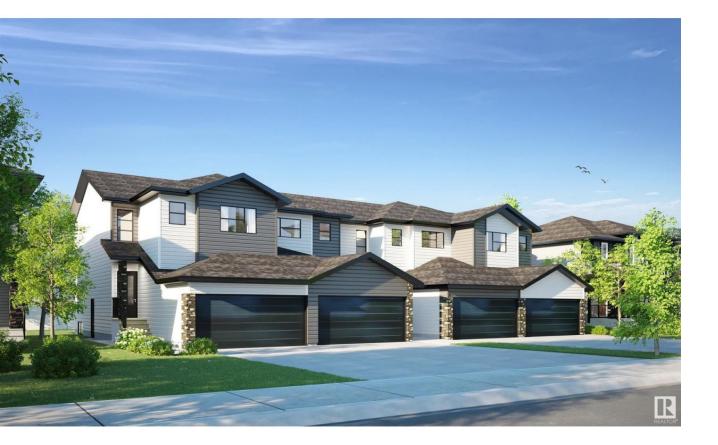

## Edmonton Alberta

Unheard of investment opportunity built by Welcome Homes; a reputable builder that has been building since 1977! This is the only 8-unit building in the city with the following four characteristics. (1) there are 4 seperate titles that are seperatley serviced (2) Double front attached garages (3) brand new neighborhood (4) higher square footage that can really accomodate a family. Total of 4 units (3 bed/3 bath) with 4 basement suites (1 bed/1 bath) and 4 double attached garages. Total developed living space = 9220 sqft. Total beds = 16. Total baths = 16. All appliances and landscaping included. Truly turn key. Building can qualify for CMHC MLI select financing and GST may qualify for full rebate. Building is under construction, but builder has similar units next door to view. (id:6769)