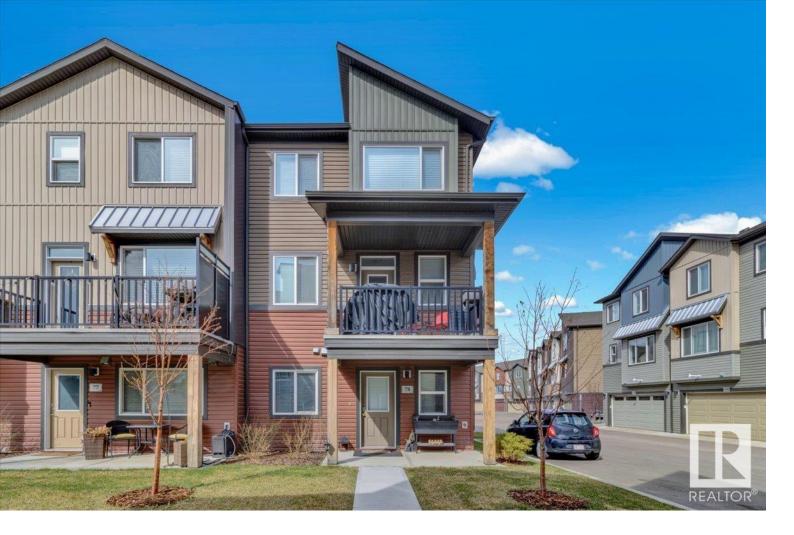

## Edmonton Alberta

\$379,900

Welcome to this stylish 2017 Vista A corner unit townhouse by Mattamy Homes, located in one of North Edmonton's sought-after new communities. Offering over 1,500 sq ft and a fully landscaped lot, it's ideal for young couples or growing families. Enjoy the convenience of a double attached garage plus two visitor stalls just steps away. The second floor boasts upgraded laminate flooring in the great and dining rooms, while the modern kitchen features quartz counters, upgraded cabinetry, and a tile backsplash. You'll also find a 2-piece bath and laundry on this level. Upstairs offers 3 bedrooms, including a spacious primary suite with a walk-in closet and 3-piece en-suite. A 4-piece bath serves the remaining bedrooms. Located near major amenities, this home is move-in ready. (id:6769)