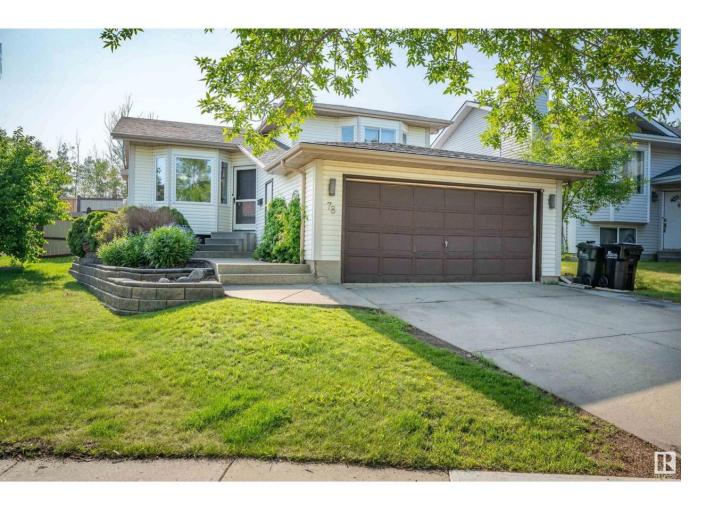

## Sherwood Park Alberta

\$494,702

BEAUTIFUL 4 LEVEL SPLIT IN CLARKDALE MEADOWS...PRIVATE BACKYARD/NO NEIGHBORS
BEHIND...VAULTED CEILINGS...TOTAL 4 BEDROOMS...~!WELCOME HOME!~ You'll be surprised by how much space is packed into this great layout! Spacious living room with bay window looking out the front. Just off the living area, is the bright kitchen with island/eating bar, corner pantry, eating area, and patio doors that open onto the back deck and overlooking raised gardens. Three bedrooms on the upper level w/4pc bath. Huge primary suite has his and hers closets. Just steps down from the kitchen, you will find a cozy family room with gas fireplace, large fourth bedroom, & 3 pc bath. Newer up grades include paint, flooring and the partially developed basement which offers a great rec/play area, plenty of extra storage and laundry area. Newer shingles (2014), Newer furnace (2019). Conveniently close to all amenities. Great family home! (id:6769)