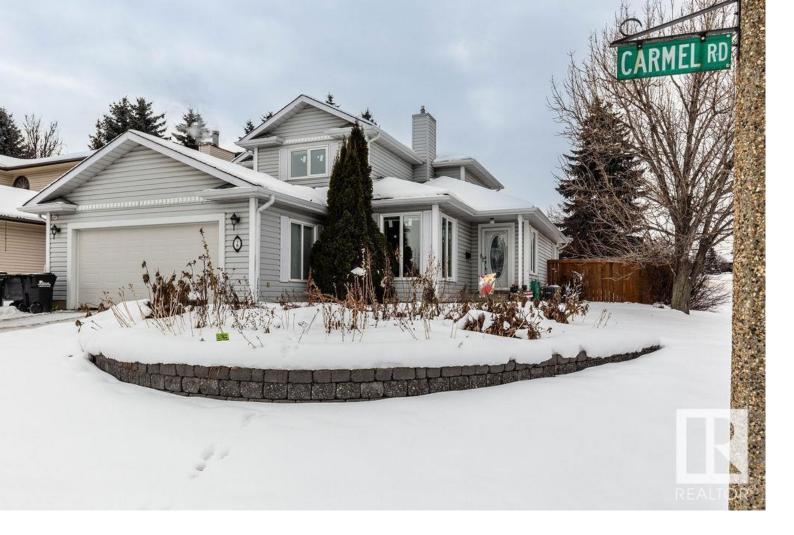

## Sherwood Park Alberta

\$599,000

Welcome HOME to this charming 2-story family home located in the mature neighbourhood of Craigavon! This 2189 sq ft home offers the perfect blend of comfort, character and modern upgrades. Boasting award winning landscaping, this large corner lot will attract the most seasoned green thumbs! Features include a recently renovated eat in kitchen with stainless steel appliances, quartz counters + a gas stove. There is hardwood throughout most of main living spaces and a gas fireplace in the family room for ultimate comfort. The main floor also holds a den, laundry, formal living/dining spaces and 2 pce bath. Upstairs you will find the large primary suite with 5 pce ensuite, 2 additional bedrooms and a 4 pce bath. The unfinished basement is waiting for your vision. Additional upgrades include all new windows on upper 2 levels and a newer roof. Enjoy the lifestyle in Craigavon, close to walking trails, playground, schools & shopping. (id:6769)