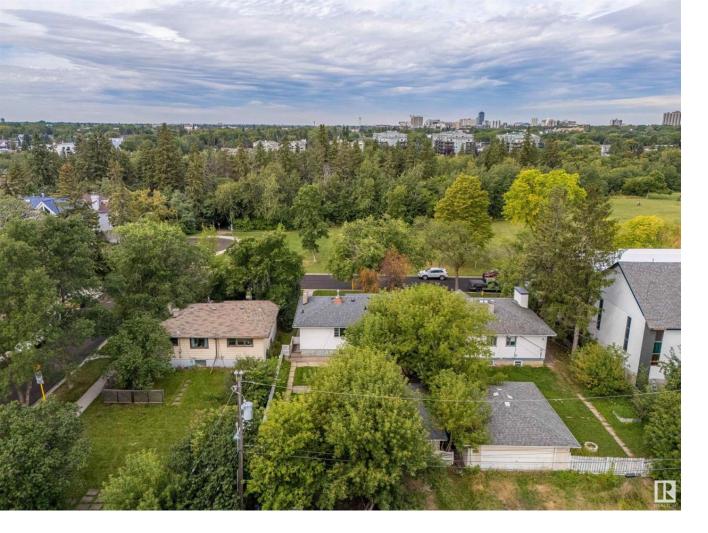

## Edmonton Alberta

\$625,000

44.9'x132' corner lot facing Mill Creek Ravine and Donnan Park. Unbeatable location and opportunity to own three ravine facing lots with downtown views on a quiet street. A site like this does not come for sale often. For sale in conjunction with 7807 and 7811 93st. (id:6769)