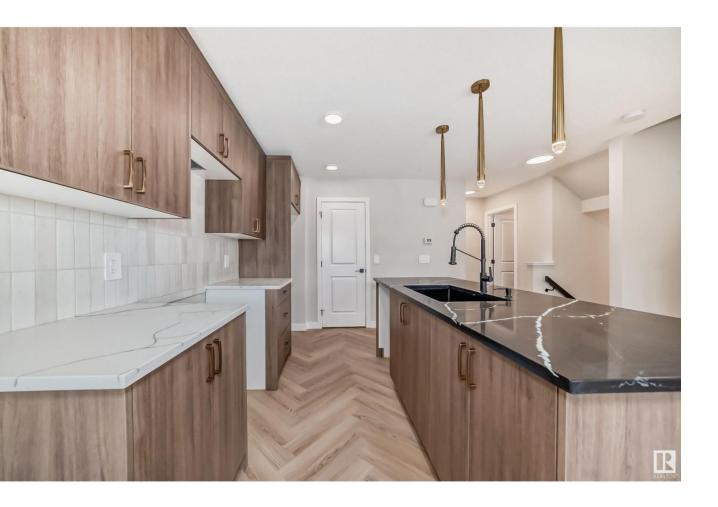

## Edmonton Alberta

\$409,900

NO CONDO FEES & QUICK POSSESSION spacious 3 level townhome is located near green space and is 1407 sqft (Builder Measurement) designed for modern living. On the ground level you will have an attached garage that leads into your den. Going up to the second level is an open concept living and dining area with a modern kitchen featuring stone countertops, eye catching full tile backsplash and 36 kitchen cabinets with a large walk in pantry and waterline to fridge. Continue to the third level where the master bedroom with ensuite and two secondary bedrooms can be found. This home is perfect for a growing family with luxury in mind. This home comes with Landscaping, deck, \$3,000 appliance allowance, high-efficiency furnace & triple-pane windows. Don't miss this amazing opportunity to own a piece of Keswick's luxury living. HOA TBD. Completed home, photos of previous build and do not represent the interior colours. (id:6769)