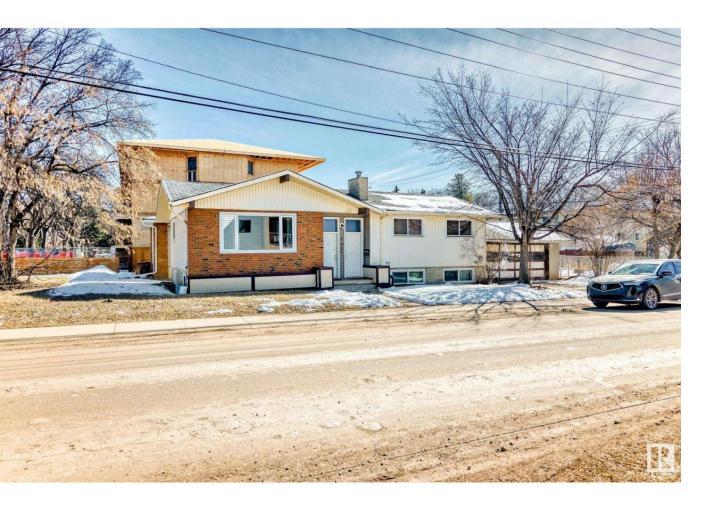

## Edmonton Alberta

\$599,900

6 BEDROOMS!! Seize a rare investment opportunity in Queen Alexandra on a medium density RM H16 ZONED CORNER LOT, perfect for a rebuild, infill development, or rental property. This charming bungalow features a functional layout with three bedrooms, a bright living room, and a 4-piece bathroom on the main floor, complemented by a fully finished basement with a separate entrance, 2ND KITCHEN, 2 FURNACES, cozy family room, three additional bedrooms, and a 3-piece bathroom--ideal for generating rental income or housing extended family. The property includes a DOUBLE GARAGE, adding significant value and convenience. Nestled on a serene, tree-lined street surrounded by modern infills, it offers unmatched proximity to the University of Alberta, Whyte Avenue, downtown, transit, lush parks, and the scenic River Valley, making it an exceptional choice for crafting your dream home, developing a multi-unit project, or securing a solid investment in a vibrant, thriving community. (id:6769)