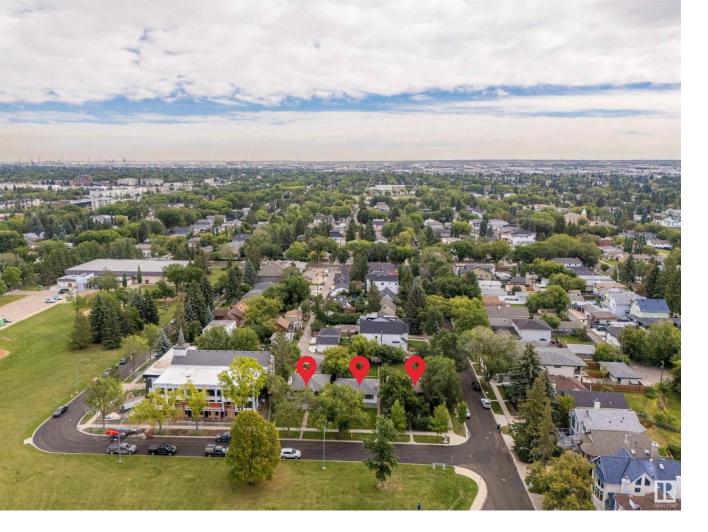

## Edmonton Alberta

\$1,870,000

Three lots - 44.9'x132' (134.7'x132' with a 10' easement on the north side of property). Collected over the last 18 years and now ready for a new owner. Three properties, three houses facing Mill Creek Ravine and Donnan Park with view of downtown. 17,780 square feet of land to hold or redevelop in a fantastic location. (id:6769)