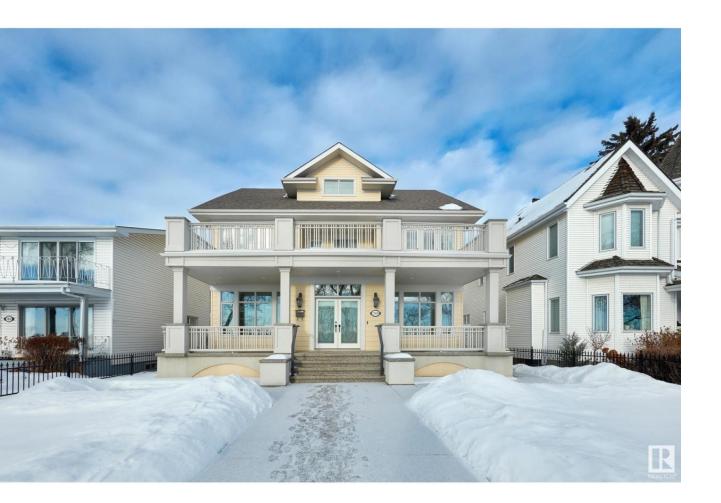

## Edmonton Alberta

\$1,488,000

Nestled beside Kinnard Park, this stunning home offers the perfect blend of luxury, privacy, and natural beauty. Overlooking the River Valley and bordered by a ravine, it boasts unparalleled views and a peaceful retreat. The gourmet kitchen is a chef's dream, featuring high-end appliances, a convenient servery, and custom cabinetry. Every detail of this space is designed for both opulence and practicality. The expansive main floor is flooded with natural light through oversized windows, complemented by elegant stained glass details and a custom ceiling. Upstairs, the primary suite includes a private balcony with panoramic river views, perfect for morning coffee. A lavish walk-in closet and spa-like ensuite bath complete the retreat. With 3 spacious bedrooms upstairs and 2 more in the finished basement, along with a large rec room and generous storage, this home offers both luxury and comfort. Conveniently located just minutes from downtown, this exceptional property feels like home the moment you enter. (id:6769)