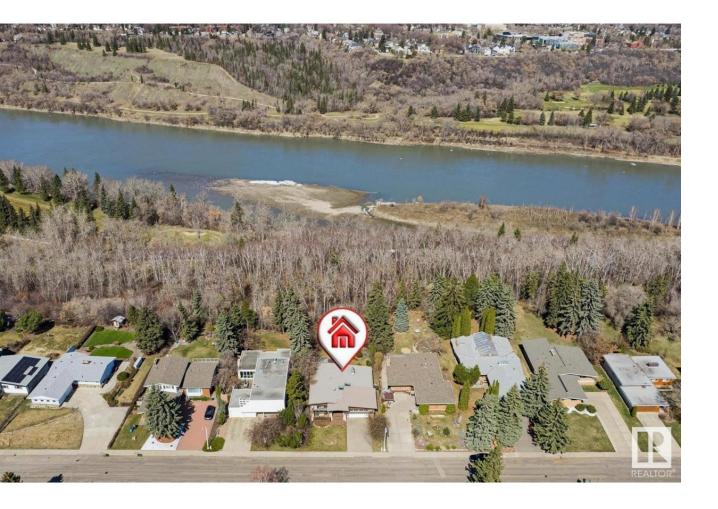

## Edmonton Alberta \$1,050,000

Remarkable UPDATED modern classic home situated on the sought-after ROWLAND RD backing on to the RIVER VALLEY! Fully finished with a WALKOUT basement & numerous upgrades completed by Habitat Studio. The spacious foyer welcomes you with slate & maple hardwood flooring, vaulted ceilings, skylights, & views through to the backyard. The kitchen showcases ample cabinetry, unique copper & granite counters, gas stove, & an antique credenza built into the island bar. The dining area opens to a bright sunroom, perfect for indoor/outdoor entertaining. The living room holds floor to ceiling windows & a 3-sided fireplace shared with the sunken den & an adjacent bedroom. The primary suite holds a 5pc ensuite with jetted spa tub/shower & heated travertine. The walkout basement boasts large windows, large family/rec room, media room with wet bar, wine cellar, 5pc bath with laundry, & generous bedroom with a private entrance. The mature backyard is a true haven with stone patio, firepit, fruit trees, & room for a garden. (id:6769)