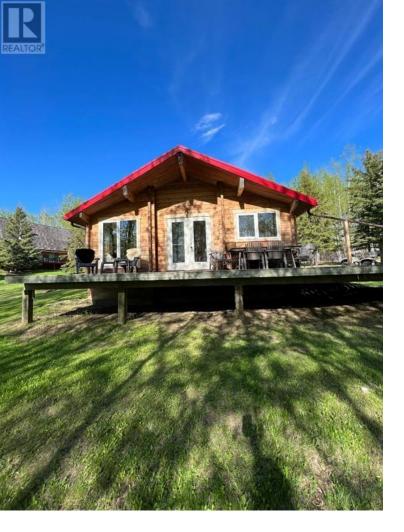

## 7814457 Twp Rd 683 Rural Lac La Biche County Alberta \$329,000

2 bedroom Cedar log home located at Poplar Point in Lac La Biche County. This year round cabin enjoys access to the shores of Lac La Biche Lake and all on a 3/4 acre lakefront home. The smell of cedar fills your senses as you walk in the cozy cottage. Features include a wood burning stove, vaulted ceilings, open concept, 2 bdrms and wrap around deck. Water and sewer consists of 1000 gal fresh water tank and 2000 +/- gallon sewer holding tank. Lac La Biche Lake is a large fresh water lake and recently opened for Walleye fishing and is a popular lake for recreational boating , canoeing, kayaking or powersports . An additional adjacent vacant lot for sale and is availbale to be purchased as a package deal for more room and for added privacy . (id:6769)