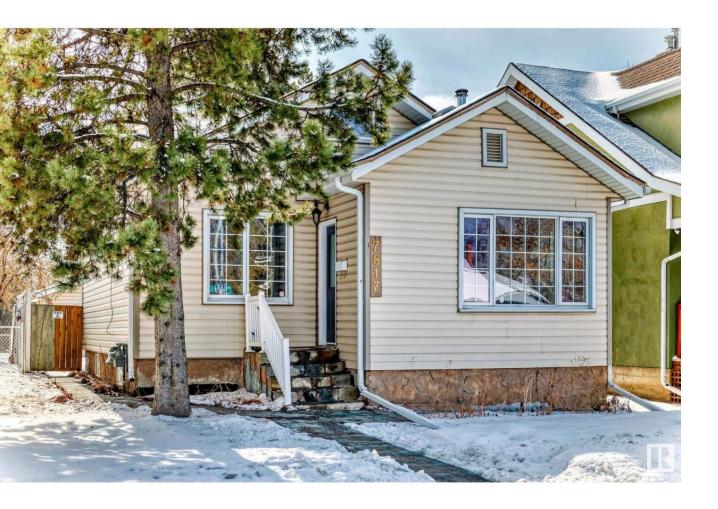

## Edmonton Alberta

\$384,900

Fantastic investment opportunity in the desirable community of Cromdale! This charming 1.5-storey home offers 1,179 sq. ft. of inviting living space and backs onto the serene Kinnaird Ravine, providing peaceful, treed views right in the city. Inside, you'll find 3 bedrooms + 2 full bathrooms. Just over \$20,000 of some upgrades add peace of mind, including weeping tile, newer gutters, roof, and hot water tank. The low-maintenance backyard is perfect for relaxing or entertaining, with a patio and double detached garage, walk out your back yard right to the Ravine. The lot measures 10.1m x 36.5m (367.49 sq.m) and holds fantastic redevelopment potential. Enjoy unbeatable convenience — minutes from downtown, the river valley trail system, schools, shopping, and public transit. Whether you're a first-time buyer, savvy investor, or simply looking for a tranquil home in an ideal location, this property offers exceptional value and opportunity! (id:6769)