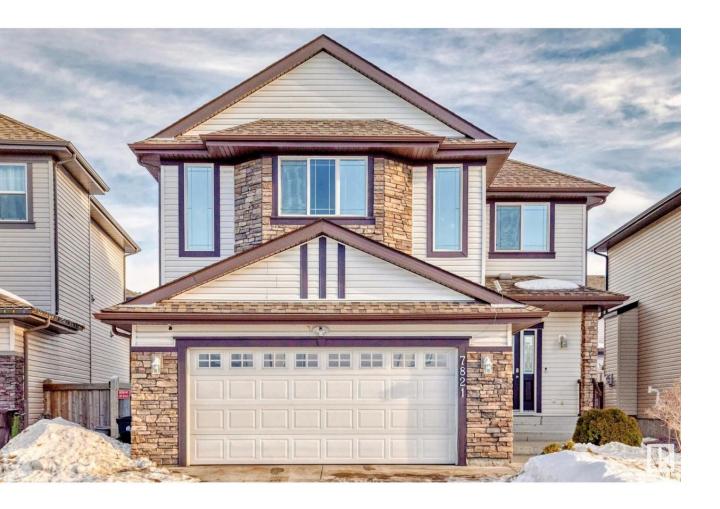

## Edmonton Alberta

\$649.900

Welcome to this EXQUISITE CENTRAL AIR-CONDITIONED Single-family 2-storey home located in the gorgeous community of Schonsee. Boasting over 2500+ SQ.FT of LIVING SPACE that offers EXCEPTIONAL CRAFTSMANSHIP & MODERN LUXURY. The main floor offers a SPACIOUS front entry with HARDWOOD flooring and ceramic tile, a MULTI-PURPOSE DEN, a beautiful living room with GAS FIREPLACE, dining area next to OPEN CONCEPT kitchen with upgraded CABINETS, NEWER STAINLESS STEEL APPLIANCES (Year 2023), GRANITE COUNTERTOP, WALK THRU PANTRY! The MUD ROOM area has half bath and entrance to your DOUBLE ATTACHED INSULATED & HEATED GARAGE. The upper level features HUGE FAMILY ROOM, LAUNDRY room, 4-piece bath, 3 GREAT SIZE bedrooms including Primary Bedroom with HIS AND HERS CLOSETS and 5-piece DREAM ENSUITE. The FINISHED BASEMENT adds even more versatility, featuring 2 Amazing sized BEDROOMS, FULL BATH, REC ROOM with GAS FIREPLACE and a storage room. WATER SOFTENER included. Close to amenities, schools, shopping, Anthony Henday. (id:6769)