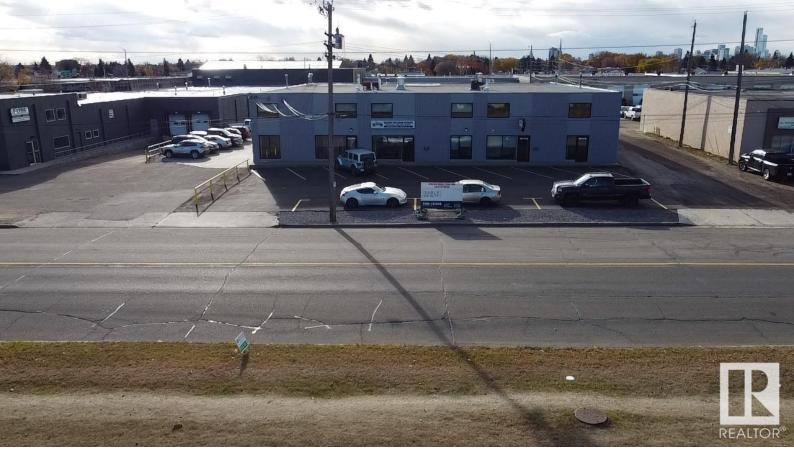

## Edmonton Alberta

\$25

Located near Yellowhead Trail and Fort Road, the Stross Building at 7823 127 Avenue NW offers functional office spaces with flexible layouts and ample parking, ideal for small businesses. Available units include a 590 SF main floor space with an office, kitchenette, and washroom, and a second-floor 978 SF unit featuring four offices and a washroom. This convenient location is move-in ready and perfect for businesses seeking a practical, accessible workspace. (id:6769)