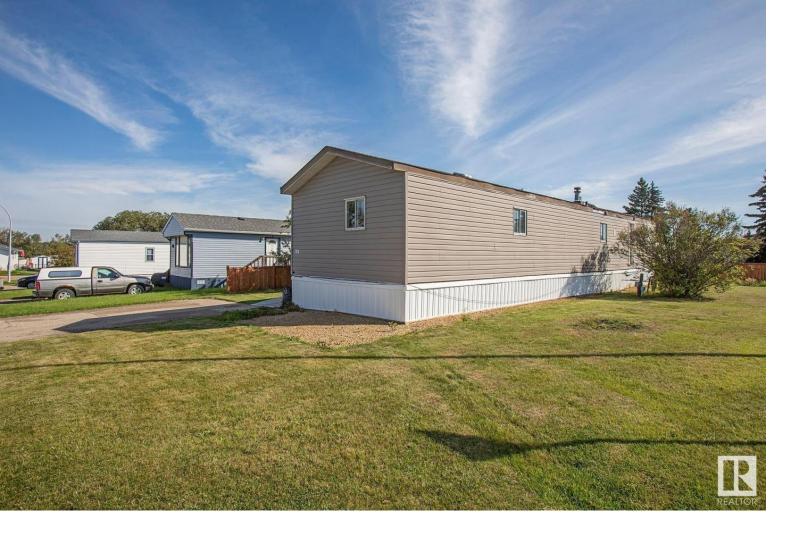

## 784 53222 Range Road 272 Rural Parkland County AB

\$58,50U

Hand man special!! Located on a beautiful corner lot you will find a 1064 sq. ft. mobile home. As you enter you will find a spacious and welcoming living room that seamlessly flows into the kitchen with plenty of room for a dinning area. Moving to the back of the home you enter the laundry room conveniently located beside the primary bedroom with a 4 piece en-suite. Two bedrooms located on the opposite side of the home, with access to a second 4-piece bathroom. The skirting is new as well as the front porch landing. The lot has a wonderful apple tree and is partly fenced. Amenities include a school, pond, park and gas station.