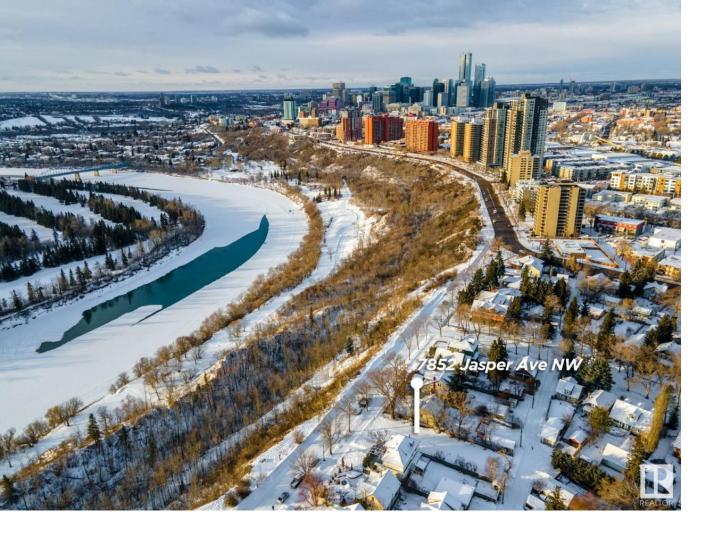

## Edmonton Alberta

\$555,000

\*\*PLATINUM PROPERTY!\*\* Discover an unparalleled opportunity to build your dream home in the heart of Edmonton's historic Viewpoint neighborhood. This generous 50' x 150' lot offers breathtaking views of the city skyline and the iconic river valley. Imagine waking up to Edmonton's natural beauty, with easy access to the extensive network of walking and biking trails, including the serene Kinnaird Park. Positioned for convenience, this location lets you walk or bike to downtown hotspots like the ICE District, vibrant farmers' markets, cultural gems like the museum, and so much more. With its unbeatable combination of stunning vistas and urban accessibility, this property is perfect for those relocating locating to build a one of a kind home and seeking a blend of natural beauty and city living. (id:6769)