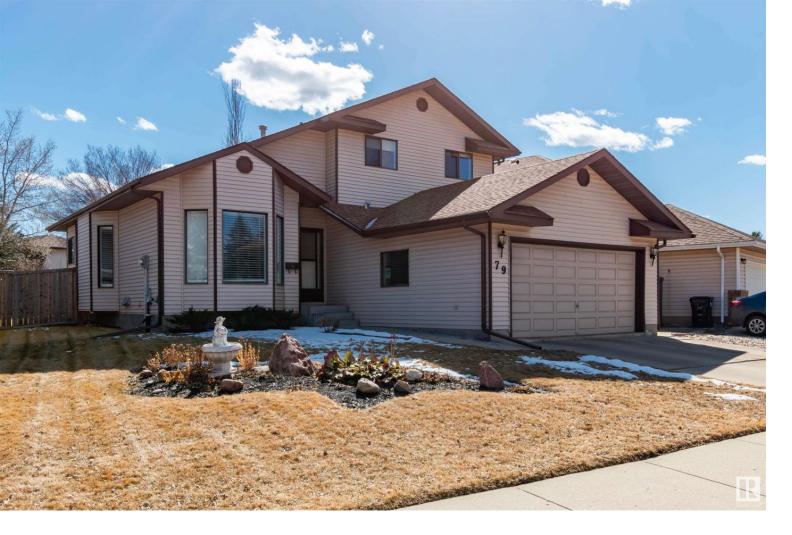

## 79 ASTER Crescent Sherwood Park AB

\$498.707

BEAUTIFULLY UPDATED! Featuring an open and spacious layout with nearly 1900 square feet in this beautiful 2 storey home! Located on a quiet street in the desirable community of Clarkdale Meadows. Close to parks, walking trails, transit and shopping! Large front living room with hardwood floors, dining area & vaulted ceilings. RENOVATED KITCHEN with tiled flooring, Quartz counter tops, newer appliances plus large eat-in area. All bathrooms have been updated as well. There are 3 bedrooms upstairs & a beautiful 4 piece bathroom. Beautiful ensuite & walk-in closet in the Primary Bedroom. Main level with family room & cozy wood-burning fireplace, 4th bedroom & new vinyl plank flooring in hallway. Laundry area with newer washer & dryer. GORGEOUS 3 piece bathroom with SOAKER TUB! All new interior doors & new light fixtures. NEWER SHINGLES & HWT. Enjoy the lovely bacykard with deck and mature trees for added privacy. Double attached garage. See this beauty today! Visit REALTOR(R) website for more information.