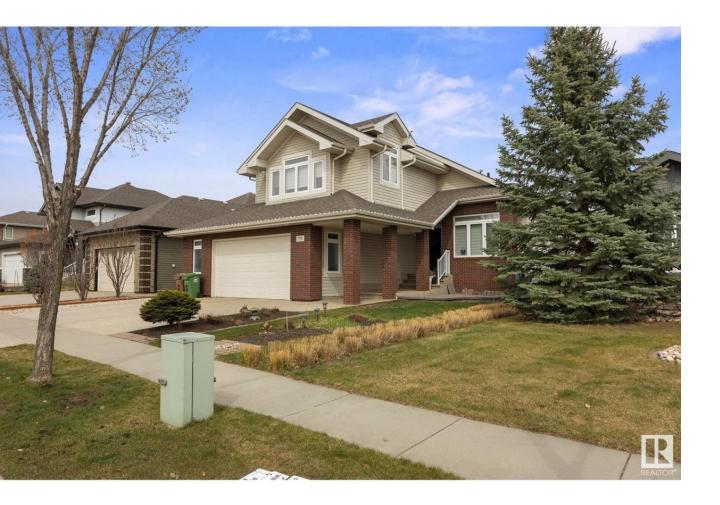

## St. Albert Alberta

\$749.900

SARASOTA TAMPA AWARD WINNING FLOOR PLAN! This beautiful and spacious executive bungalow features an open floor plan with vaulted ceilings. Bright kitchen has two-toned cupboards, island w. eating bar, walk-in pantry, stainless appliances, and stunning granite countertops. Large eating nook with VIEW OF subdivision AND BEYOND! Walk out onto your deck and enjoy spectacular views and south sun! Elegant living room has gas fireplace, soaring ceilings, and views! Work from home in this large office. Large primary bedroom has walk-in closet and spa-like, 5 piece ensuite w. his/her sinks. LARGE BONUS ROOM perfect for your media or as an office. Intricate detail, high-end blinds, surround sound. Mn flr laundry. Fully dvpd WALKOUT BASEMENT w. INFLOOR HEATING, two large bedrooms, 4 piece bathroom, large family room w. gas fireplace. A/C, h.e. furnace, new h.w. tank, water softener. Double attached garage. Enjoy the south facing, private backyard. This floorplan has won awards and one you will truly enjoy! (id:6769)