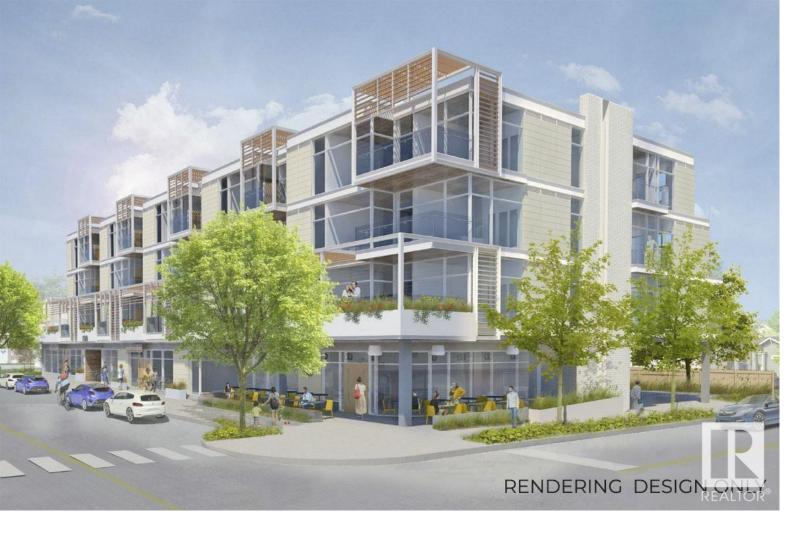

## 7903 108 Street Edmonton AB

\$2,695,000

INVESTOR ALERT: SIX LOTS ON CORNER SITE 198'X132'. \*\*NOTE: Changed to RM Medium Scale Residential Zoning as part of zoning bylaw renewal project on January 2024.\*\* RM zoning will allow for up to a FAR of 2.30 and Height 16M. Fantastic University Area Development Site totaling 26,042 sq. ft in Queen Alexandra Community. Exclusive once in a life time opportunity to have 6 lots in a row in the fantastic Queen Alexandra neighborhood walking distance to the University of Alberta. There is rental income on houses 3 . Civic addresses are: 10740/44/48/52/56 - 79 Avenue and 7903 - 108 Street.