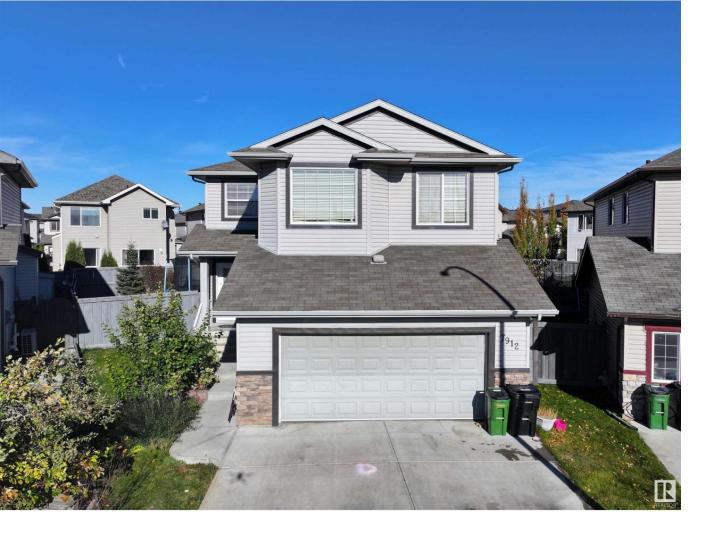

## Edmonton Alberta

\$539,900

FANTASTIC 2 STOREY! Located in a quiet cul-de-sac in the sought-after community of Schonsee. Custom built by Bedrock Homes this spacious upgraded home is gorgeous! Featuring hardwood & tile floors, granite counters, elegant iron spindle railings & an open design floorplan. The modern chefs kitchen has plenty of quality cabinetry, s/s appliances, pantry & huge island with breakfast bar. The bright living room is anchored by a corner fireplace with large windows providing tons of light & flows through to the sunny dining area with patio doors to the deck. The main level is completed with a laundry room & bath. Upstairs has a big bonus room with high vaulted ceilings, a family bath, 3 generous bedrooms, the primary with a w/i closet & luxury ensuite. The unfinished basement offers lots more potential living space and extra storage. The exterior boasts a double garage with heater, large fenced yard, deck & gazebo! The prime location is close to lakes, parks & great schools it just doesnt get any better! (id:6769)