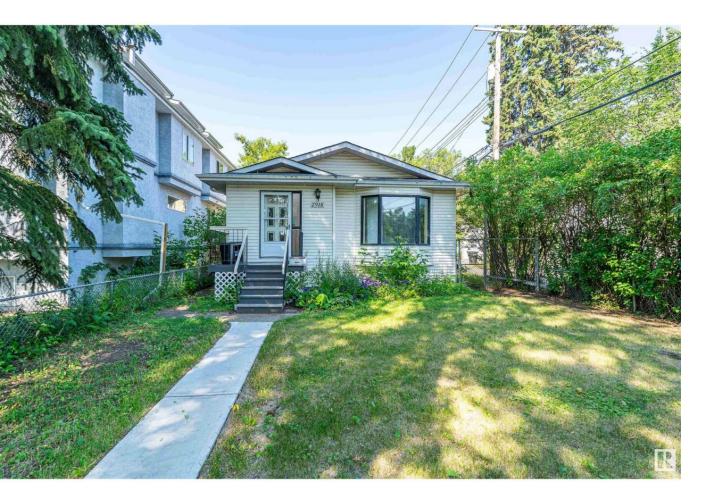

## Edmonton Alberta

With over 2,500 sq. ft. of finished living space, recently renovated with tons of upgrades. Located in the desirable Garneau area, walking distance to U of A and Whyte Ave. Features include a cozy kitchen with a bay window, bright dining area, large master, family room on the lower level, and a fully finished basement. Situated on a large lot (10.1m x 55.5m) with a double detached garage. (id:6769)