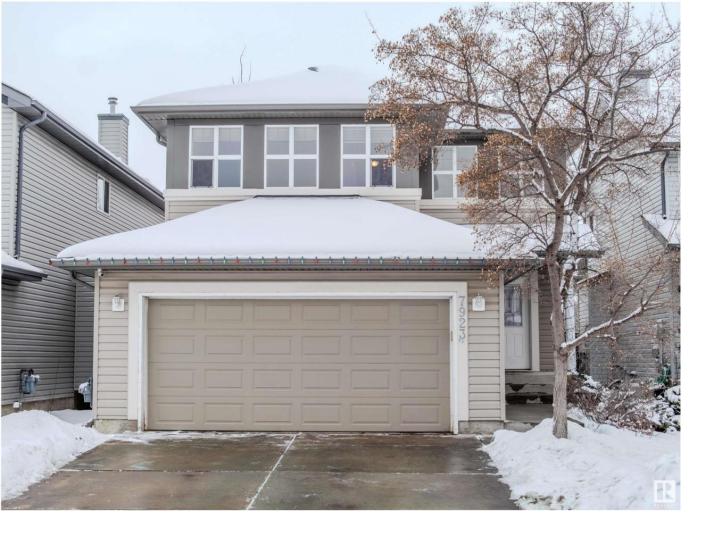

## Edmonton Alberta

\$459,900

Welcome to this amazing family home in the sought after community of Ellerslie! This home offers a south facing backyard that backs onto a green space and playground. This well-maintained home has upgrades to include a new HWT, rear deck, shingles, Central AC, carpet, and a garage heater. A great floor plan that offers natural light throughout, an open concept with vaulted ceilings, gas fireplace, sit up kitchen island, stainless steel appliances and main floor laundry. Upstairs youll find a bonus room great for movie night, 2 good sized bedrooms, a 4-piece bathroom and your primary bedroom with stunning views of the greenspace and a 4-piece ensuite. An amazing home with the perfect location! (id:6769)