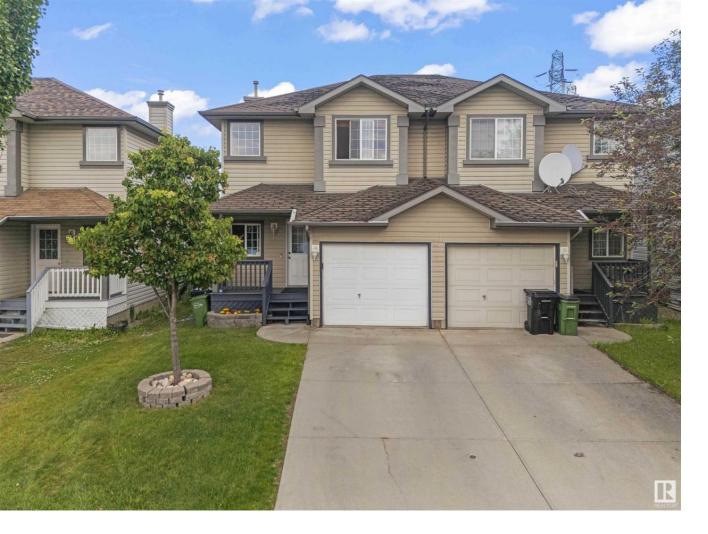

## Edmonton Alberta

Welcome to this charming Half Duplex in the sought-after community of Ellerslie, perfectly located backing onto serene green space--offering peace, privacy, and a beautiful view right from your backyard. This well-maintained and upgraded home features 3 spacious bedrooms upstairs, with a full 4-piece bathroom, and a convenient half bath on the main floor. The open-concept main level offers a bright and functional layout with a cozy living area, a dining space with backyard views, and a well-equipped kitchen with all Samsung Appliances that flows perfectly for family living and entertaining. This house is equipped with centralized vacuum. Some upgrades were done such as New stove, dishwasher and humidifier installed in 2025, Sump Pump changed in 2021, Washer Dryer in 2020, Hot water tank in 2018. Downstairs, you'll find a fully finished basement complete with a fourth bedroom and another full bathroom--ideal for guests, extended family, or a home office setup. (id:6769)