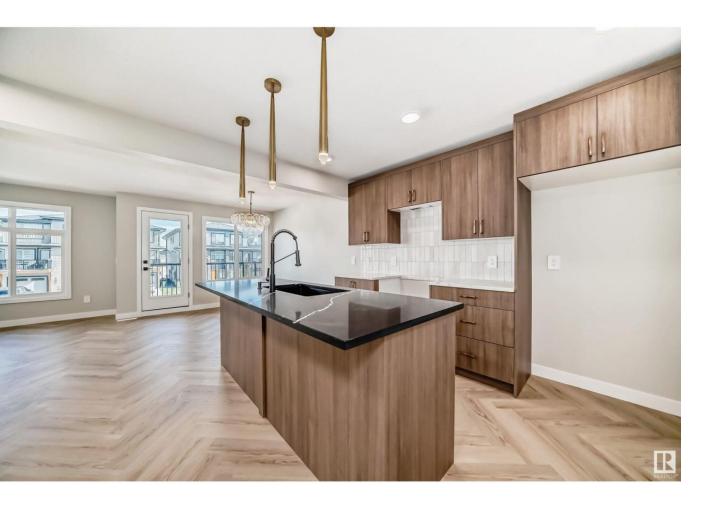

## Edmonton Alberta

\$419,888

NO CONDO FEES This spacious QUICK POSSESSION 3 level townhome is located near green space, is 1407 sqft (Builder Measurement) and is designed for modern living. On the ground level you will have a attached single garage that leads into your den. Going up to the second level is an open concept living dining area with a modern kitchen featuring stone countertops, eye catching full tile backsplash and 36 kitchen cabinets with a walk in pantry and waterline to fridge. Continue to the third level where the master bedroom with ensuite and two secondary bedrooms can be found. This home is perfect for a growing family with luxury in mind. This home comes with front landscaping, deck, \$3,000 appliance allowance, high-efficiency furnace & triple-pane windows. Don't miss this amazing opportunity to own a piece of Keswick's luxury living. HOA TBD. Photos of previous build interior colour are represented. No backyard. (id:6769)