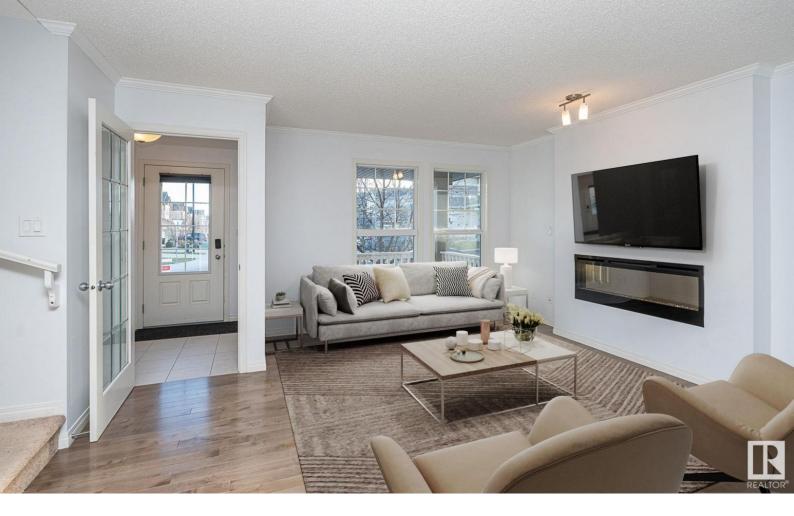

## 7979 ERASMUS Crescent Edmonton AB \$455,000

This pristine 1,542 sq ft two-storey home in the family-friendly community of Edgemont offers modern living with a functional open-concept design. The main floor features an upgraded kitchen with a large island, granite countertops, stainless steel appliances including a gas stove, and ample storage. The living room is illuminated by large windows and includes an electric fireplace. The dining area overlooks a fully landscaped backyard with a new deck. Additionally, the main floor offers a spacious back entry with laundry and a convenient 2-piece bathroom. The upper floor houses a large primary bedroom with a substantial walk-in closet and a 4-piece ensuite. Two additional well-sized bedrooms and another 4-piece bathroom complete this level. This home is ideally located close to schools, major shopping centers, walking trails, and offers quick access to the Whitemud, Anthony Henday, Highway 16A, and Yellowhead Highway.