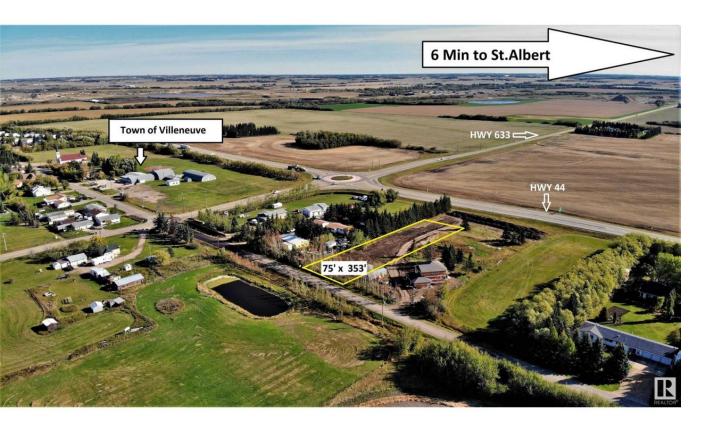

## Villeneuve Alberta

\$199,900

AMAZING OPPORTUNITY to build your home just outside of the city! THIS LOT IS FULLY SERVICED including CITY WATER, sewer, power and gas, with PAVEMENT ACCESS. Located in the town of Villeneuve just 7 MIN TO ST.ALBERT and 13 Min to Edmonton. Bussing available to Schools. VIURTUALLY NO RESTRICTIONS on what you can build and no timeline requirements. GREAT INVESTMENT or holding property. LOT IS OVER HALF AN ACRE - 75' wide and 353' deep. (id:6769)