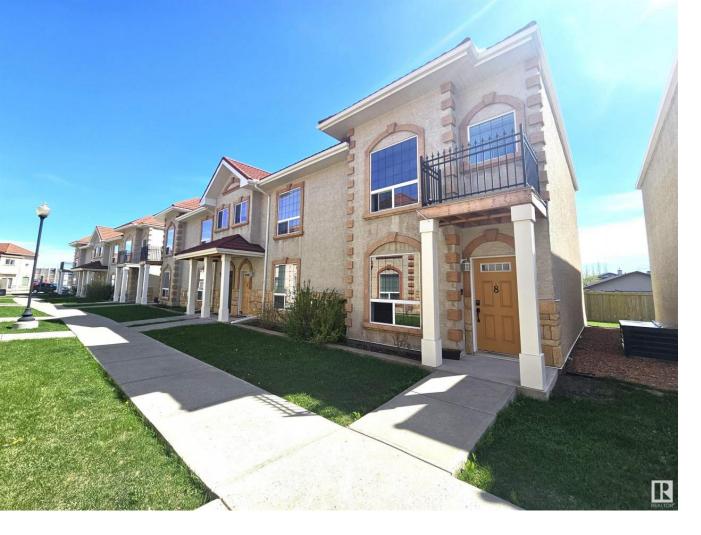

## 13825 155 Avenue 8 Edmonton AB

\$239,900

Beautiful 'Tuscan Village' 1,313 sq.ft. two storey style end unit townhouse in the Northwest community of Carlton. Built in 2010, the main floor features a large and bright living room with corner gas fireplace. Lovely kitchen has island with extended breakfast bar, ample cabinets and counter space. Dining room has access to the East facing concrete patio. A powder room and insuite laundry completes the main level. The upper level offers two large bedrooms with its own full ensuite and walk-in closet. Partly finished basement with a spacious recreation room, and direct access to the underground parking with two assigned parking stalls conveniently located outside the unit. Great location, close to all amenities, schools, shopping, public transit, and quick access to Anthony Henday.