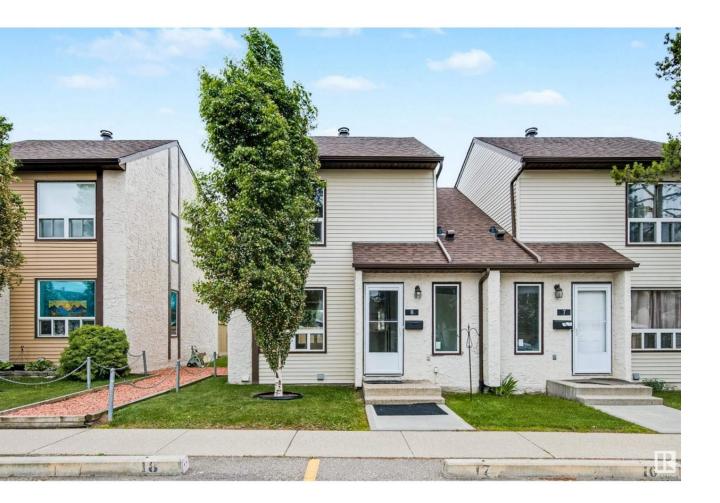

## Edmonton Alberta

Bright, renovated END UNIT in the heart of Pollard Meadows! This stylish 3-bed, 1.5-bath townhome is move-in ready with a sunny SW-facing backyard that backs onto a quiet walking trail--perfect for pets, play, or peaceful mornings. Inside, a unique layout features a spacious living room with a cozy two-sided wood-burning fireplace, a formal dining area, and an updated kitchen with plenty of storage. Upstairs, enjoy a large primary bedroom with a full wall of closets and two more good-sized bedrooms. The renovated 4-piece bath includes a brand new tub, tile surround, sink, and lighting. With bright walls, modern vinyl plank flooring, and thoughtful upgrades throughout, this home feels practically brand new! LOW condo fees (\$295.75/month) in a well-managed, family-friendly complex close to schools, parks, shopping, and transit. Quick possession available—this is the one you've been waiting for! (id:6769)