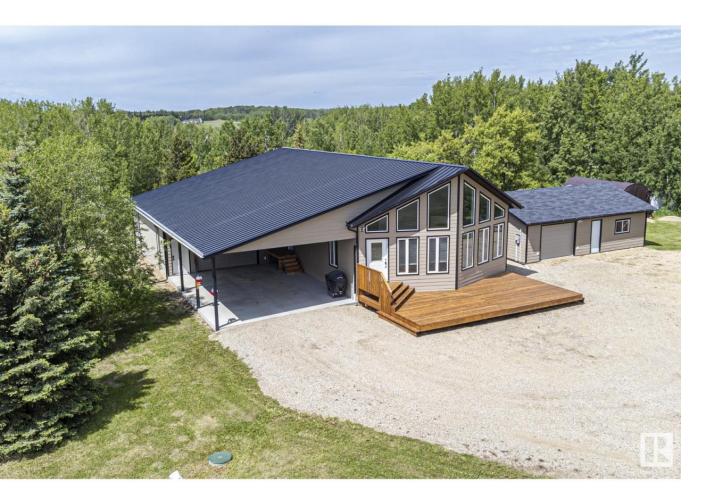

## Rural Parkland County Alberta

Spectacular custom built bungalow with over 4,000 sq.ft. Of living space. This magnificent home was carefully crafted to appeal to the most discriminating buyer. This is essentially a brand new home, and offers something for all members of your family. Upon entering the main floor you are welcomed by the open living, dining, and kitchen areas. With soaring ceilings, an abundance of windows, and gleaming hardwood floors. Down the hallway you will find the gigantic primary bedroom which offers a spa like ensuite bath, and a huge walk in closet. 2nd bedroom is also large with double closets, and a large window. The basement is fully finished and there are a plentitude of possibilities for this amazing space. Here you will also find an additional bedroom, full bathroom, and a huge storage/utility room. All this on 3 acres of privacy and tranquility. Numerous fruit trees throughout the property. Only 30 mins from West Edmonton, and numerous lakes are a short drive away including Jackfish. (id:6769)