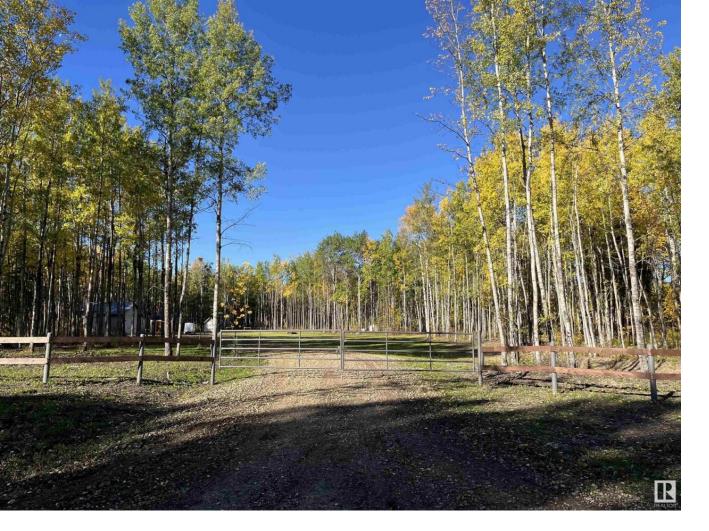

## Rural Lac Ste Anne County Alberta

BEAUTIFUL mix of CLEARED and TREED AREAS providing the PERFECT BUILDING SITE or RECREATIONAL property for you to ENJOY for DECADES. A 24x24 garage, NEWLY BUILT with QUALITY materials such as LP Smart engineered wood siding and a metal roof, is drywalled, taped and painted. Entire perimeter is fenced with a fenced animal paddock located in the back. This property is zoned CR3 (Country Residential 3). You are permitted to have upto 3 RV's on the property as well as horses or livestock (as per county specifications). Located just down the road from Buck for Wildlife area and GROOMED SNOWMOBILE TRAILS. Two Lac Ste. Anne BOAT LAUNCHES are just blocks away in Warwa Estates and West Cove. ACREAGE and RECREATIONAL LIVING AT ITS BEST!!! Lots of work has gone into clearing, fencing, leveling, grading and seeding this property. Most of the hard work is done for you!! Lots of opportunity here to have the PERFECT GETAWAY less than 1 hour from Edmonton and just blocks from the lake. (id:6769)