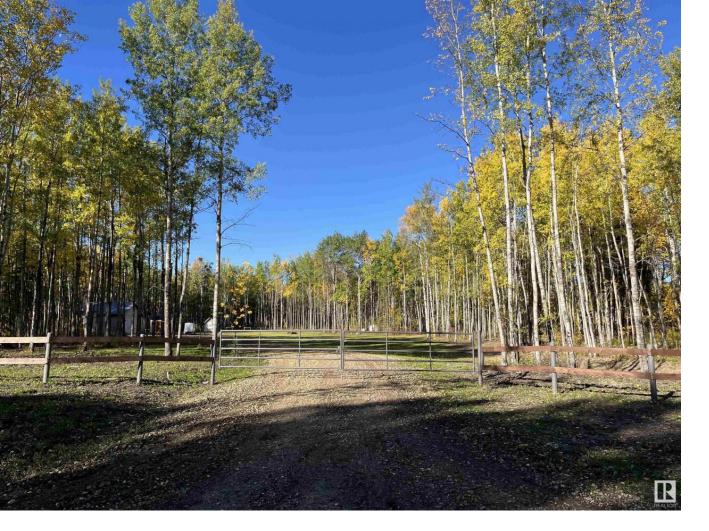

## 8 4219 Twp Rd 545 Rural Lac Ste. Anne County AB

BEAUTIFUL mix of CLEARED and TREED AREAS providing the PERFECT BUILDING SITE or RECREATIONAL property for you to ENJOY for DECADES. A 24x24 garage, NEWLY BUILT with QUALITY materials such as LP Smart engineered wood siding and a metal roof, is drywalled, taped and painted. Entire perimeter is fenced with a fenced animal paddock located in the back. This property is zoned CR3 (Country Residential 3). You are permitted to have upto 3 RV's on the property as well as horses or livestock (as per county specifications). Located just down the road from Buck for Wildlife area and GROOMED SNOWMOBILE TRAILS. Two Lac Ste. Anne BOAT LAUNCHES are just blocks away in Warwa Estates and West Cove. ACREAGE and RECREATIONAL LIVING AT ITS BEST!!! Lots of work has gone into clearing, fencing, leveling, grading and seeding this property. Most of the hard work is done for you!! Lots of opportunity here to have the PERFECT GETAWAY less than 1 hour from Edmonton and just blocks from the lake.