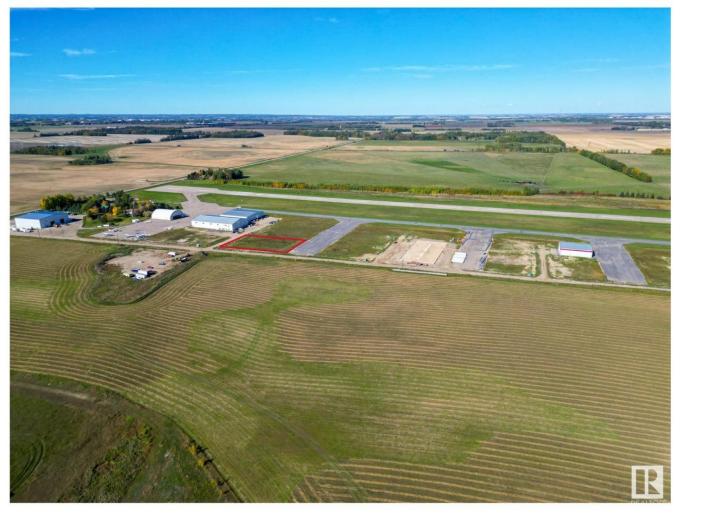

## Rural Parkland County Alberta

\$689,999

Prime Development Opportunity in Edmonton Parkland Executive Airport! Seize the chance to own a 0.72-acre lot in the Edmonton Parkland Executive Airport, located on the South side of the development, offering proximity to the runway. With paved taxiways and full services to the lots, this parcel provides an ideal foundation for various hangar or shop configurations to meet your specific needs. Zoned AGG, this versatile lot offers flexibility for aviation-related or other commercial developments. (id:6769)