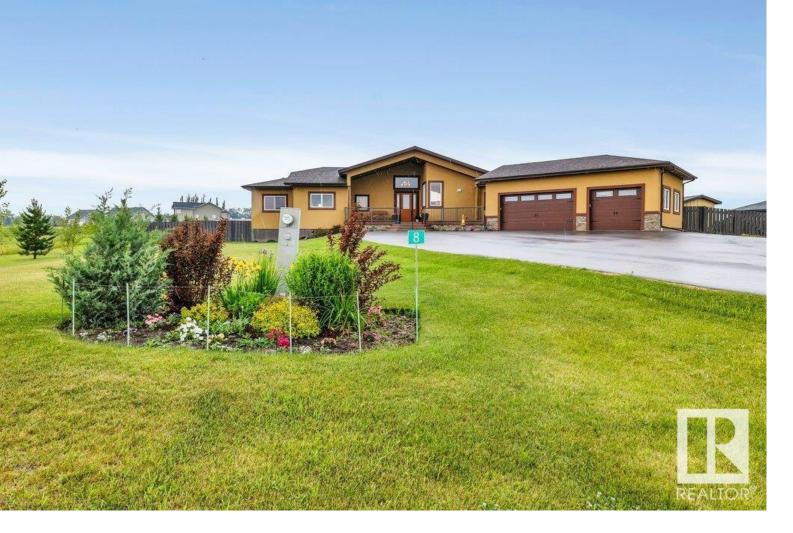

## Rural Parkland County Alberta \$1,179,000

Come and see your dream home–A Stunning 2412 sf Bungalow in Meadows of Rosenthal, accessible via Paved Roads & Driveway. Enter the spacious living area with vaulted ceilings, where the gas fireplace adds warmth to the open-concept design linking the living room, dining area, and chef's kitchen. The kitchen boasts two sinks, a gas stove, granite countertops, and a pantry with a Prep Kitchen. Everything speaks "welcome". Step out onto the inviting two-tiered deck, perfect for relaxation. Nearby, the massive laundry room offers even more storage. Down the hall, find four large bedrooms & 4-pc main bath; the primary suite having a luxurious 5-pc ensuite and amazing walk-in closet. The fully finished basement features a vast rec room with a second gas fireplace, a wet bar, two bedrooms, a 3-piece bath, and more storage. The heated triple garage has cabinets and an acid-stained floor. Outside, enjoy the fenced yard with green space, a vegetable garden, and plenty of room for your RV. Pure perfection awaits! (id:6769)