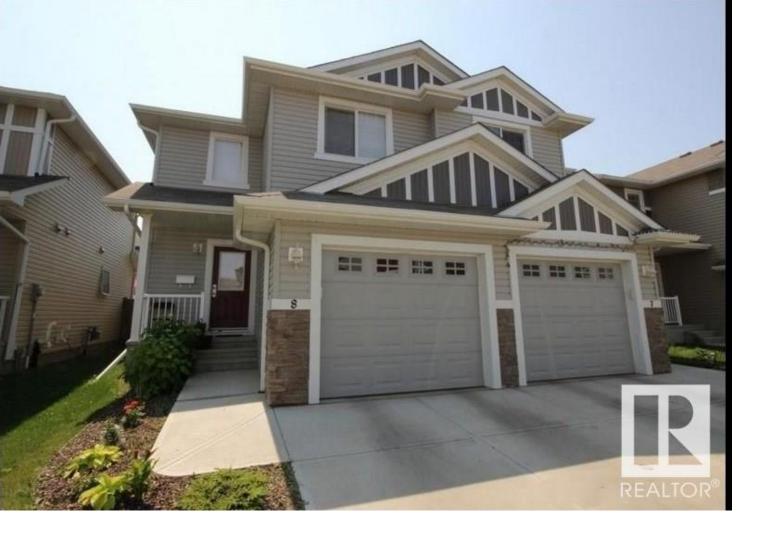

## 655 Tamarack RD 8 Edmonton AB

\$339,000

This beautiful property offers 3 spacious bedrooms, 2.5 baths, 5 upgraded appliances and a basement with abundant built-in shelving, perfect for extra storage or organization. This spacious, bright, and beautifully designed home features a functional floor plan with gleaming hardwood floors, granite counter tops and a private dining nook. The gourmet kitchen boasts modern cabinets, a large island bar, and plenty of space for entertainment. Enjoy the privacy of a fenced backyard with a spacious deck. The attached garage adds extra convenience, and the family-friendly neighborhood is unbeatable! Easy access to Whitemud and Anthony Henday, Walking distance to shopping, schools, parks, and major amenities like Walmart, Tim Hortons, Home Depot, Superstore, fitness centers, restaurants, banks, medical clinics and more.