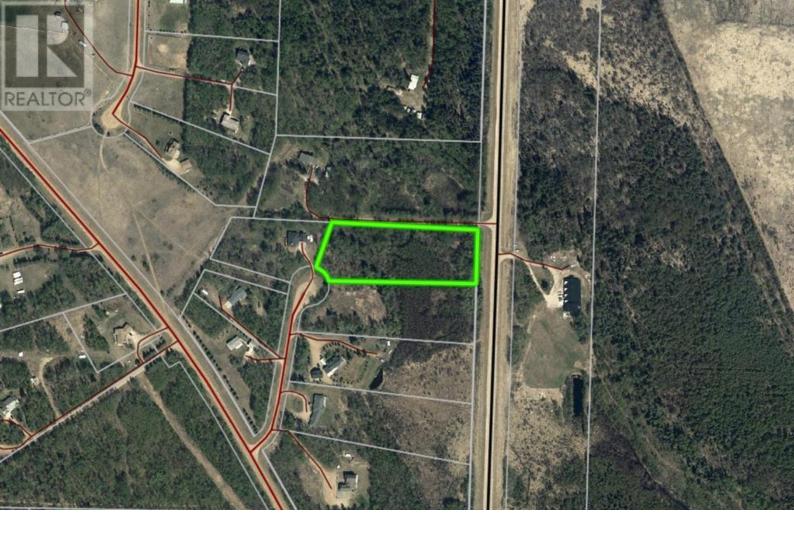

## 8 Antler Close Rural Athabasca County Alberta

\$69,900

Can't find what you are looking for in a pre-owned home? Considering building? Or maybe you want to build a house years from now? This 3.38-acre treed parcel in Deer Ridge Estates, only minutes from Town may be exactly what you have been looking for. Close to the Golf Course, Athabasca River, and other recreational amenities this area offers it may be the perfect choice. (id:6769)