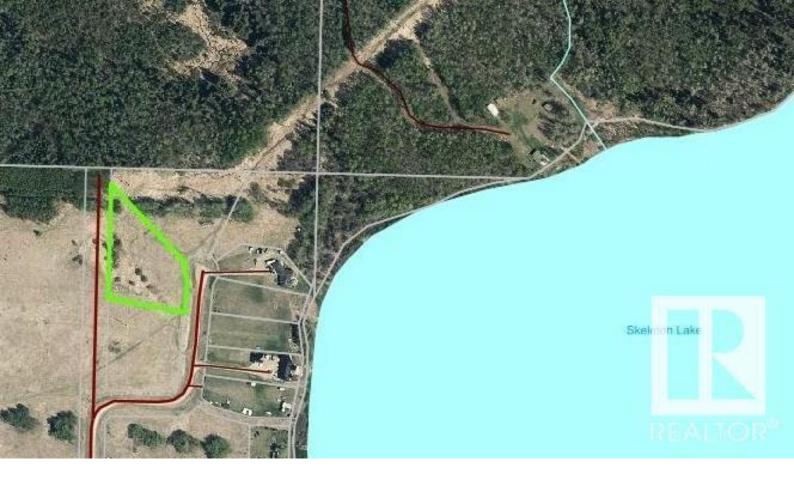

## Rural Athabasca County Alberta

\$78 900

SKELETON LAKE - LAKE VIEW 2.12 ACRES right by the water, offering a view and access to the waterfront down a path. Park the RV or build you dream here, only 5 min from the Mewatha beach/park, boat launch, as well as endless quad trails and crownland! 5 minutes to town for all your amenities. Skeleton Lake is 1.5hr NE of Edmonton, 2.5hr South of Fort McMurray. Don't miss out on an opportunity to own your own acreage with lake view! (id:6769)