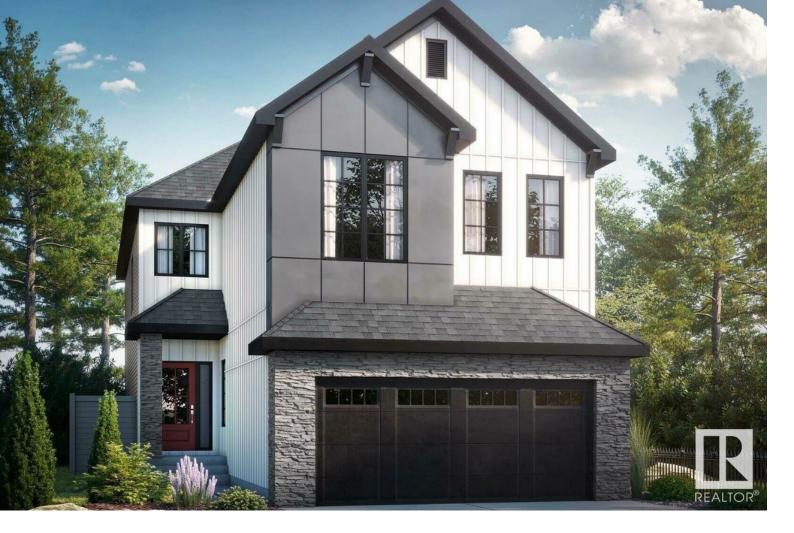

## St Albert Alberta

\$809.378

This is a pre-construction home. This home will be constructed on a walkout basement. You can choose from several models up to 30 feet in width & choose from a wide selection of finishes too. Here is a description of our Priya model. The Priya model brings flair throughout the home with a flex room right off the front foyer & a walk-through mudroom & pantry off the double car garage. Discover the open-concept kitchen with an island that overlooks the dining area & stunning open-to-below great room. Upstairs you will find two bedrooms, a full bathroom, a central bonus room, spacious laundry room, & a large primary bedroom. Walk through double doors lead to the primary bedroom that's accompanied by a walk-in closet & luxury 4-piece ensuite. Walkout basement. Photos are representative. (id:6769)