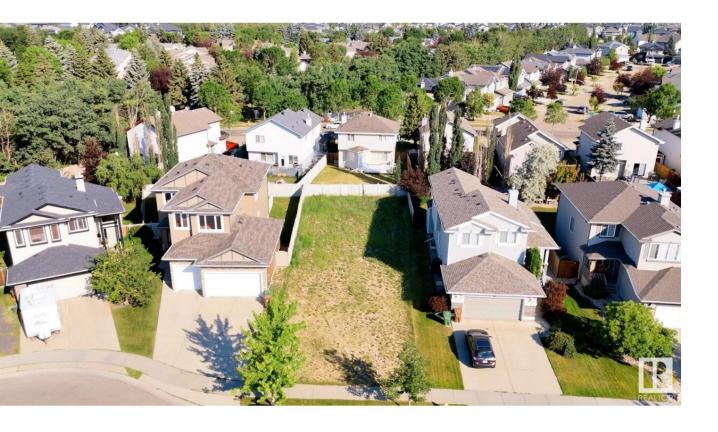

## St. Albert Alberta

\$254,900

Build your dream home! 8 Ellesboro is in an established but newer subdivision in St. Albert! Located in the popular community of Erin Ridge, a 43' x 111' lot on 8 Ellesboro Close, a beautiful tree-lined cul-de-sac with no through traffic! This picturesque lot is level and ready for your perfect home! Just minutes to all amenities including the tranquil Red Willow Trail System & the river valley, boutique shops, restaurants & schools. Blueprints available! (id:6769)