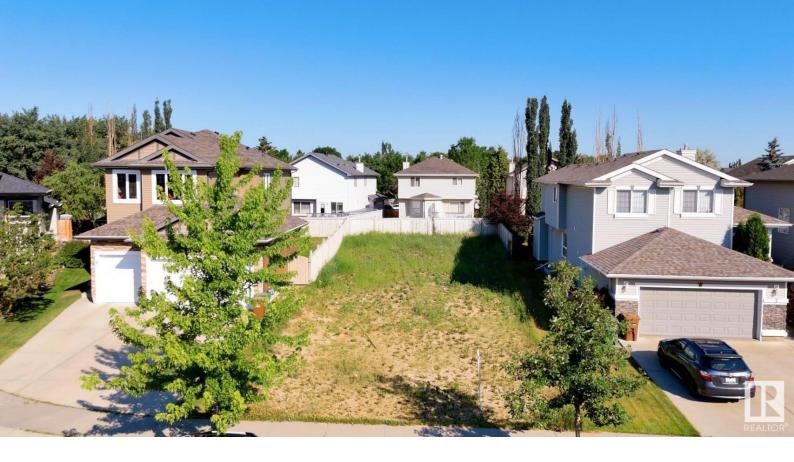

## 8 ELLESBORO Close St. Albert AB

\$269,900

Build your dream home! 8 Ellesboro is in an established but newer subdivision in St. Albert! Located in the popular community of Erin Ridge, a 43' x 111' lot on 8 Ellesboro Close, a beautiful tree-lined cul-de-sac with no through traffic! This picturesque lot is level and ready for your perfect home! Just minutes to all amenities including the tranquil Red Willow Trail System & the river valley, boutique shops, restaurants & schools. Blueprints available!