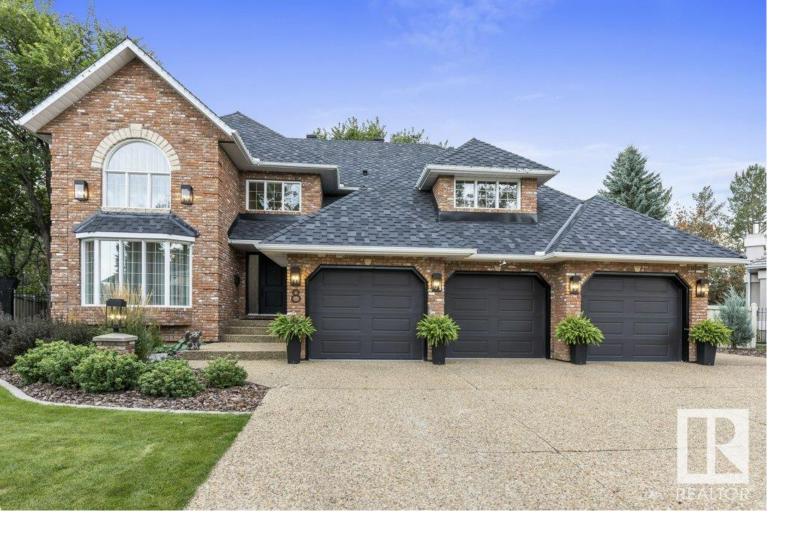

## 8 ETON Terrace St. Albert AB

\$995.000

This stunning 2808 sq. ft. two-storey on a MASSIVE 1/3 ACRE LOT with TRIPLE ATTACHED GARAGE could be your dream home. From its picture perfect curb appeal to its gorgeous COMPLETELY UPDATED INTERIOR its nothing short of spectacular. A grand staircase & elegant floor-to-ceiling windows flood the home w/natural light. The chef-inspired kitchen is a culinary dream, while the dining room & versatile den offer perfect spaces for entertaining or relaxation. A stylish 2-piece bath completes the main. On the upper level, the primary retreat features a luxurious 5-piece ensuite & spacious walk-in closet. Three additional bedrooms & 5-pce bath complete the upstairs, providing ample space for the whole family. The FULLY DEVELOPED BASEMENT is an entertainer's paradise w/ a gym, spacious rec room & 4-pce bath. The SE-facing, fully fenced PIE LOT is a private oasis, featuring meticulously landscaped grounds, composite deck & an unbelievable children's playhouse! New high end shingles, 2 newer furnaces & more. Truly 10+