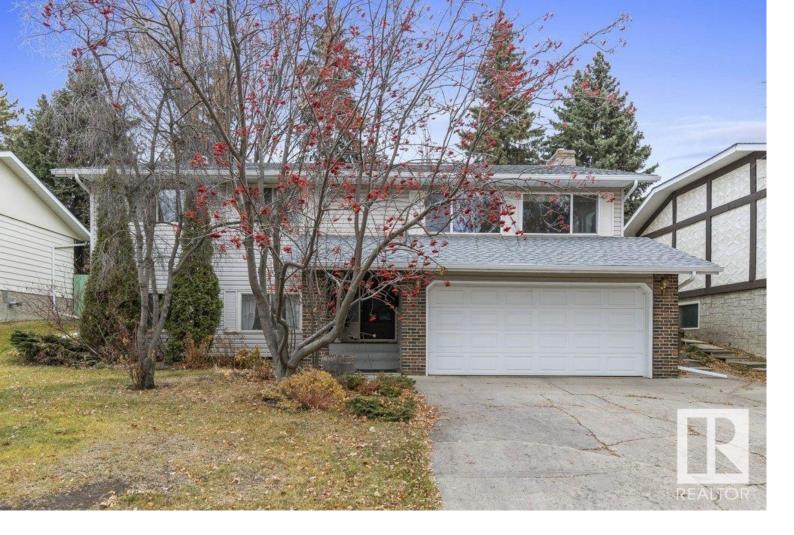

## 8 GRAHAM Avenue St. Albert AB

\$439,900

Welcome Home! This 1763 sq ft bilevel in Grandin on a large lot is the perfect family home! With a total of 4 bedrooms and 2.5 baths you have loads of space to spread out and ENJOY. The main floor features a 4 season sunroom over the garage, use it as a gathering space or home office. The dining room features a wood burning F/P and is open to the kitchen! The spacious living room with access through sliding doors to the massive and private backyard! 2 bedrooms and updated 4 pc bath plus the primary suite with 3 pc ensuite complete the main floor. The basement gives you access to the garage and features a large rec room. There is a super sized bedroom in the basement with large bright windows! Laundry, 2 pc bath and LOADS of storage complete the basement. This home is situated on a tree lined street close to schools, parks, trails, transportation and easy access to YEG. Create your own memories in this home that has been loved and enjoyed by the current owner for many years!