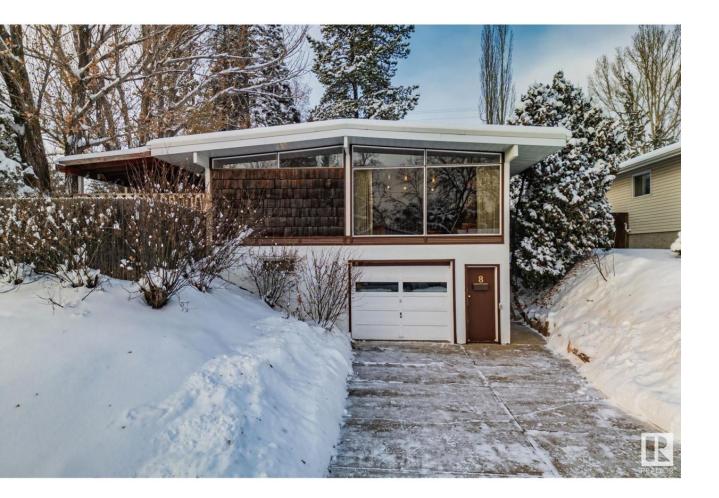

# St Albert Alberta

INCREDIBLE LARGE LOT ON A HILL WITH AN AMAZING VIEW. There are only 2 NEIGHBOURS, one to the east and one to the north. Plus the Grenadier Park to the east and north. Besides this one of a kind lot, you will get a..... VINTAGE ART DECO OPEN BEAM Bungalow with south view. This wonderful house is very bright and alive, with sun pouring in the large windows. The original wood is outstanding. It is built with solid wood fir beams and tongue and groove flooring. House is solid. There are 3 BR's and 3 bath's. You must see the basement, not only is there Polynesian Room; there is a Tiki Tiki Room that is Awe Inspiring. A room like this is only in your memory or in the movies. It comes with 2 coconut trees. The covered deck off the kitchen and DR, is incredible. If it is very hot, snowing, raining, or blowing it is wonderful to sit outside, with weather not being an issue. PoA replanted the garden in 2024. The lot goes down to the City sidewalk. The owner used the caraganas for being in a forest look. (id:6769)