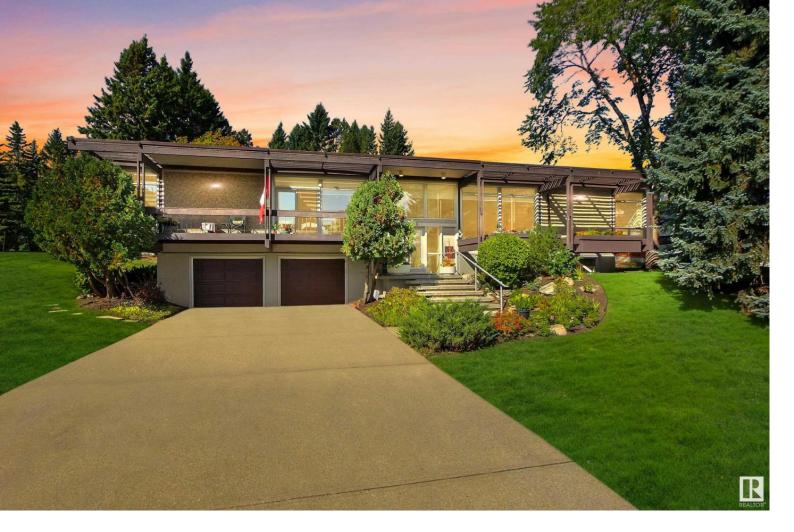

## 8 LAURIER Place Edmonton AB \$2,350,000

Nearly a HALF ACRE ESTATE LOCATED DIRECTLY FRONTING THE RIVER VALLEY! Welcome to a place where elegance meets serenity. Discover the extraordinary charm of 8 Laurier Place, a distinguished abode in LAURIER HEIGHTS boasting an impressive 20,611 SQ/FT lot. This residence showcases a thoughtfully designed layout with TWO DISTINCT WING on the main floor, providing enhanced PRIVACY. The FULLY FINISHED basement features a convenient BASEMENT SUITE and an OVERSIZE DOUBLE GARAGE. At the same time, the EXPANSIVE BACKYARD envelops you in a tranquil oasis with towering trees, creating a picturesque setting for relaxation and entertainment. Embrace the perfect blend of luxury and natural beauty in this remarkable home. Rumor has it you may bump into a few of the Edmonton Oilers in the community! Approximately 150' Front and 100' Rear, 301' Left side and 131' Right side. This subdividable lot will ALLOW FOR TWO - NEARLY QUARTER ACRE REDEVLOPMENT LOTS.