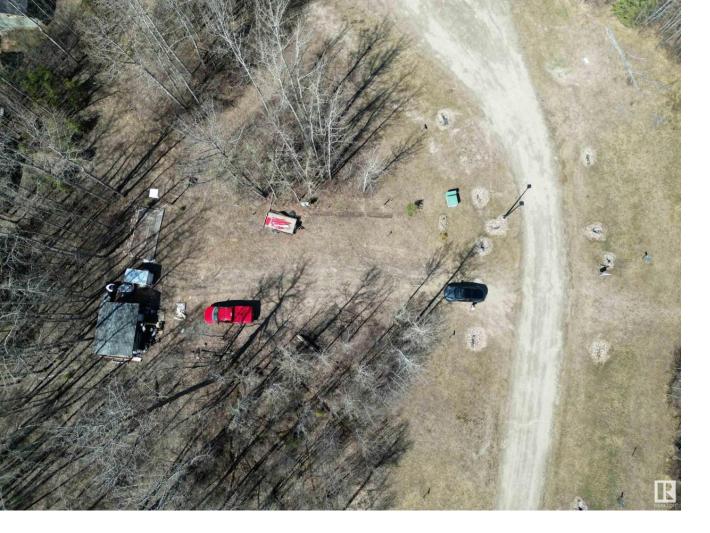

## Rural Lac Ste Anne County Alberta \$75,000

Welcome to Poppy Place! This lot has already been cleared, and is ready to build on (perfect for a walkout). There is direct access to the walking path to the lake from the back of this property. Temporary power and a 350 gallon septic holding tank are already on site. There is a 12'x16' shed with power that is moveable, and sold with the property. Silver Sands Golf Course is nearby, and there is the opportunity for activities on the lake year round. Please refer to Silver Sands land use bylaws for permitted use and building guidelines. (id:6769)