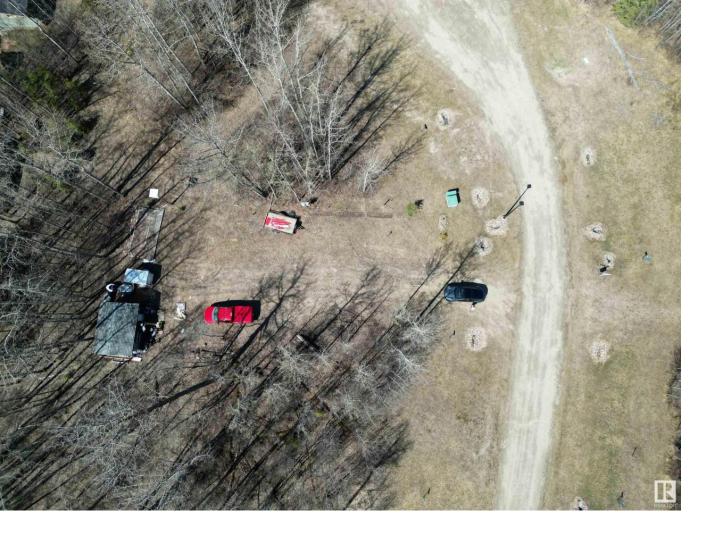

## 8 POPPY Place Rural Lac Ste. Anne County AB \$89,000

Welcome to Poppy Place! This lot has already been cleared, and is ready to build on (perfect for a walkout). There is direct access to the walking path to the lake from the back of this property. Temporary power and a 350 gallon septic holding tank are already on site. There is a 12'x16' shed with power that is moveable, and sold with the property. Silver Sands Golf Course is nearby, and there is the opportunity for activities on the lake year round. Please refer to Silver Sands land use bylaws for permitted use and building guidelines.