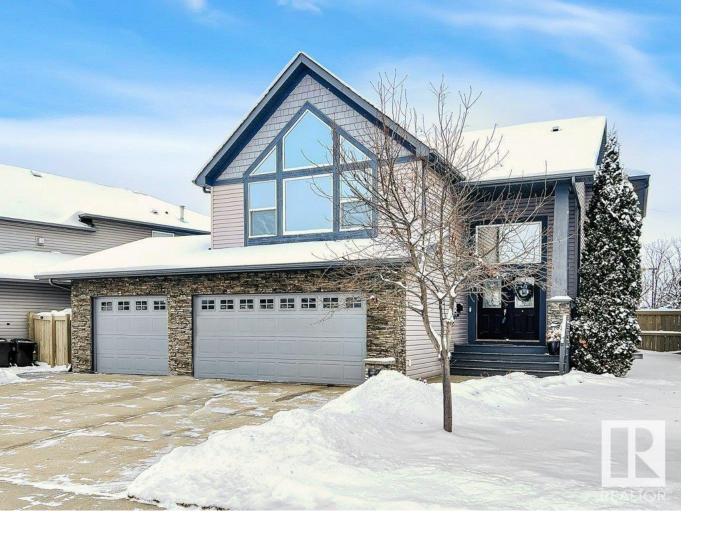

## Sherwood Park Alberta

\$780.000

Nestled in The Ridge, this beautifully designed 2-storey home offers 2,239 sqft, plus a fully finished basement & premium features in a quiet cul-de-sac. The 4-bed, 3.5-bath layout includes a heated triple garage w/drive-thru bay to the backyard, fully drywalled w/added LED lighting. The main floor boasts a kitchen w/extensive cabinetry, granite counters, corner pantry, & backyard views, plus upgraded hardwood, a spacious family room w/custom built-ins, & a dining area w/soaring ceilings & large windows flooding the space with light. Upstairs, enjoy a vaulted bonus room w/custom-tinted windows & built-ins, & a primary suite w/soaker tub, shower, large vanity, & walk-in closet. The basement is ideal for entertaining, w/ a rec area, wet bar, & heated floors in the full bath. Additional features incl. central A/C, stamped concrete, composite deck, two gas fireplaces, surround sound, extensive pot lighting, & a laundry room off the garage. This stunning family home has it allspace, style, & a prime location! (id:6769)