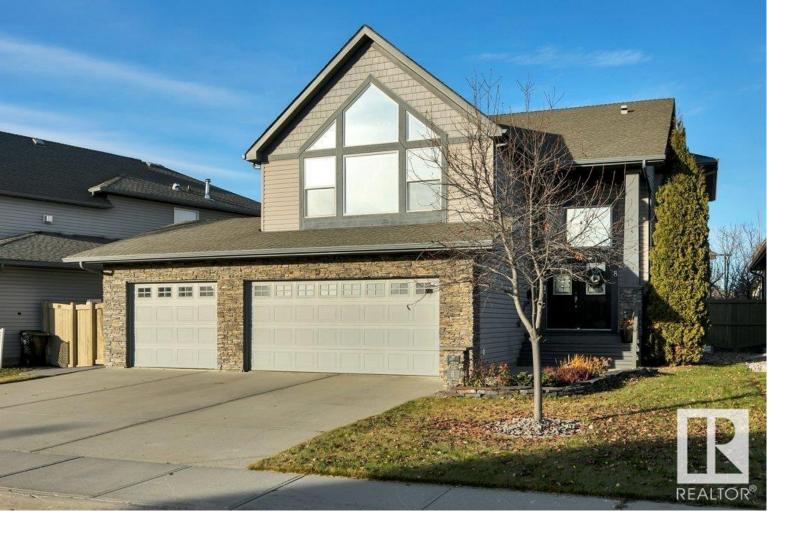

## 8 RIDGELAND Place Sherwood Park AB

\$799,000

Nestled in The Ridge, this beautifully designed 2-storey home offers 2,239 sqft, plus a fully finished basement & premium features in a quiet cul-de-sac. The 4-bed, 3.5-bath layout includes a heated triple garage w/drive-thru bay to the backyard, fully drywalled w/added LED lighting. The main floor boasts a kitchen w/extensive cabinetry, granite counters, corner pantry, & backyard views, plus upgraded hardwood, a spacious family room w/custom built-ins, & a dining area w/soaring ceilings & large windows flooding the space with light. Upstairs, enjoy a vaulted bonus room w/custom-tinted windows & built-ins, & a primary suite w/soaker tub, shower, large vanity, & walk-in closet. The basement is ideal for entertaining, w/ a rec area, wet bar, & heated floors in the full bath. Additional features incl. central A/C, stamped concrete, composite deck, two gas fireplaces, surround sound, extensive pot lighting, & a laundry room off the garage. This stunning family home has it all-space, style, & a prime location!